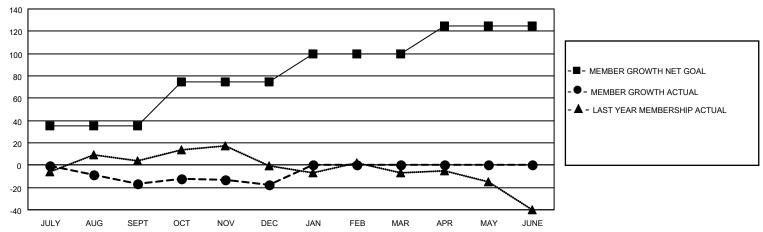

## District 201V5

| Clubs         |               |             |               | Members               |                         |                         |                                                    |  |
|---------------|---------------|-------------|---------------|-----------------------|-------------------------|-------------------------|----------------------------------------------------|--|
|               | RESULTS FOR   | R 2020-2021 |               | RESULTS FOR 2020-2021 |                         |                         |                                                    |  |
| QUARTER       | NEW CLUB GOAL | NEW CLUBS   | DROPPED CLUBS | QUARTER MEM           | MBER GROWTH NET<br>GOAL | MEMBER GROWTH<br>ACTUAL | DROPPED<br>MEMBERS ACTUAL<br>(including transfers) |  |
| JULY/AUG/SEPT | 0             | 0           | 0             | JULY/AUG/SEPT         | 35                      | 20                      | 33                                                 |  |
| OCT/NOV/DEC   | 1             | 0           | 0             | OCT/NOV/DEC           | 40                      | 41                      | 32                                                 |  |
| JAN/FEB/MAR   | 0             | 0           | 0             | JAN/FEB/MAR           | 25                      | 0                       | 0                                                  |  |
| APR/MAY/JUNE  | 0             | 0           | 0             | APR/MAY/JUNE          | 25                      | 0                       | 0                                                  |  |